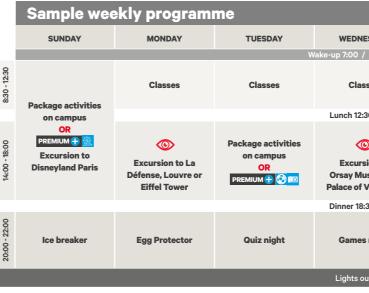

| IESDAY                            | THURSDAY                                               | FRIDAY                                                                                         | SATURDAY                                                 |
|-----------------------------------|--------------------------------------------------------|------------------------------------------------------------------------------------------------|----------------------------------------------------------|
| / Breakfast 7:3                   | 30                                                     |                                                                                                |                                                          |
| SSES                              | Classes                                                | Classes &<br>weekly test                                                                       | Free time                                                |
| :30 - 13:30                       |                                                        |                                                                                                |                                                          |
| sion to<br>useum or<br>Versailles | Package activities<br>on campus<br>OR<br>PREMIUM 🕀 🐼 📭 | Excursion to<br>Montmartre, Centre<br>Pompidou or Jardin<br>des Tuileries<br>OR<br>PREMIUM 🕀 📧 | Shopping &<br>sightseeing excursion<br>in Champs-Elysées |
| 3:30 - 19:30                      |                                                        |                                                                                                |                                                          |
| es night                          | Newspaper Fashion<br>Show                              | Karaoke / Disco                                                                                | Movie night                                              |
| out 22:30                         |                                                        |                                                                                                |                                                          |
|                                   |                                                        |                                                                                                |                                                          |