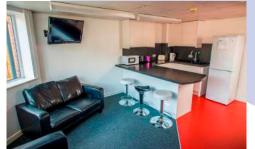

## ACCOMMODATION

Our Varsity House Summer Residence offers single en-suite rooms for under 18 students. Each student room has a bed, wardrobe and chest of drawers as well as study facilities. Rooms are en-suite with private bathroom facilities. Each block of rooms has its own lounge/dining area. An outside courtyard offers seating and an excercise area. The residence has a fully staffed reception with 24 hour supervision. Wireless internet access is available throughout and laundry provision is also available onsite. No smoking.