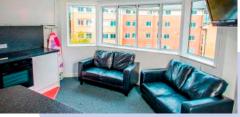

## ACCOMMODATION

Our Varsity House Summer Residence offers single en-suite rooms for under 18 students. Each student room has a bed, wardrobe and chest of drawers as well as study facilities. Rooms are en-suite with private bathroom facilities. Each block of rooms has its own lounge/dining area. An outside courtyard offers seating and an excercise area. The residence has a fully staffed reception with 24 hour supervision. Wireless internet access is available throughout and laundry provision is also available onsite. No smoking.