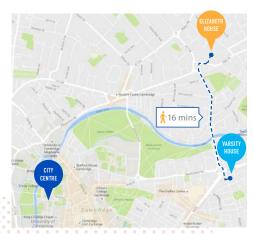

## LOCATION

Varsity House is ideally situated just 15-20 minutes' walk from the school and city centre. There is a bus stop at the top of the road with buses leaving every 10 minutes. There is an Asda supermarket nearby (7 mins walk) as well as a Tesco supermaket less than 10 minutes walk away. The residence is very close to a large shopping centre - the Grafton Centre and local amenities such as a cinema, restaurants and cafes.

**ADDRESS** Varsity House, New St, Cambridge, CB1 2TX