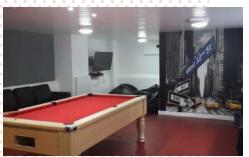

## ACCOMMODATION

Our Varsity House Summer Residence offers single en-suite rooms for under 18 students. Each student room has a bed, wardrobe and chest of drawers as well as study facilities. Rooms are en-suite with private bathroom facilities. Each block of rooms has its own lounge/dining area. An outside courtyard offers seating and an excercise area. The residence has a fully staffed reception with 24 hour supervision. Wireless internet access is available throughout and laundry provision is also available onsite. No smoking.

## QUICK INFO

seating, outside exercise area

CHECK-IN/CHECK OUT Check-in from 3pm on day of arrival, check-out before 10am on day of departure

12 minutes by bus