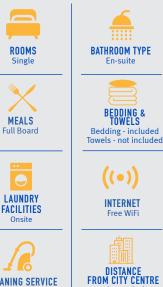

## ACCOMMODATION

Our Varsity House Summer Residence offers single en-suite rooms for under 18 students. Each student room has a bed, wardrobe and chest of drawers as well as study facilities. Rooms are en-suite with private bathroom facilities. Each block of rooms has its own lounge/dining area. An outside courtyard offers seating and an excercise area. The residence has a fully staffed reception with 24 hour supervision. Wireless internet access is available throughout and laundry provision is also available onsite. No smoking.