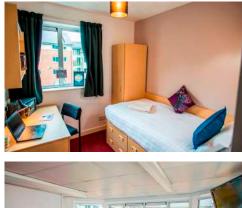

## ACCOMMODATION

Our Varsity House Summer Residence offers single en-suite rooms for under 18 students. Each student room has a bed, wardrobe and chest of drawers as well as study facilities. Rooms are en-suite with private bathroom facilities. Each block of rooms has its own lounge/dining area. An outside courtyard offers seating and an excercise area. The residence has a fully staffed reception with 24 hour supervision. Wireless internet access is available throughout and laundry provision is also available onsite. No smoking.