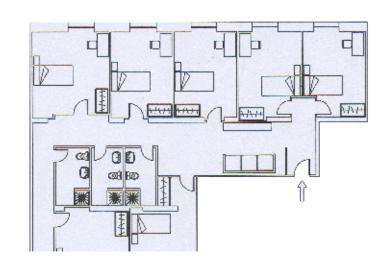

## E) SHARED FLATS

# - In the same building of the school

We offer a shared flat in the same building of the school with 7 bedrooms, 3 bathrooms, living room and kitchen. The flat is equipped with TV, washing machine, microwave, fridge and heaters. All the shared flats are provided with Internet connection (WIFI).

If a student has a visitor staying at his room, the price is 20 euros per day. We can add an extra bed in the bedroom (minimum 2 nights).