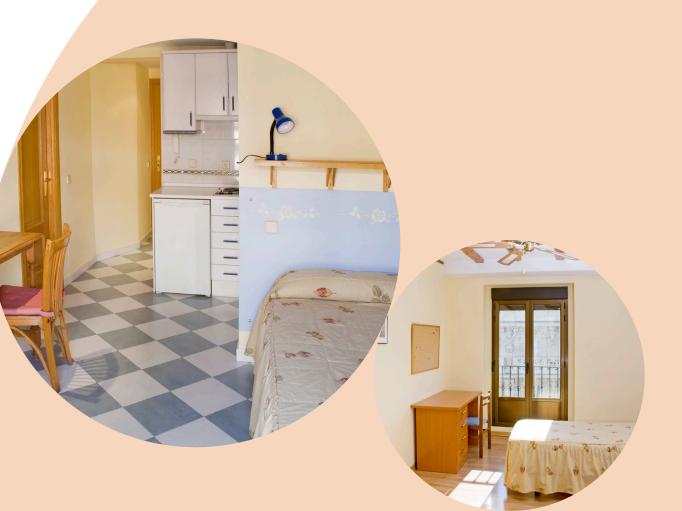

#### D) STUDIO FLATS

The school has got 12 studios. We offer 6 in the same street of the school and 6 more in a building located 3 minutes walking. Studios consist of a living room-bedroom, bathroom and kitchen.

The price of the studio includes all the costs related to gas, water, electricity and community fees. TV, air conditioner, heater, washing machine, fridge and microwave or oven are also provided. All the studios have got Internet access by WIFI. They do not have phone lines.