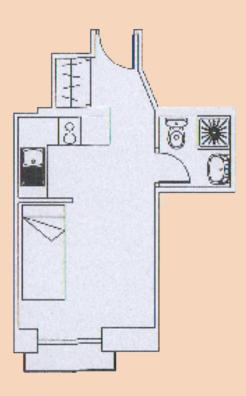

#### D) STUDIO FLATS

The school has got 12 studios. We offer 6 in the same street of the school and 6 more in a building located 3 minutes walking. Studios consist of a living room-bedroom, bathroom and kitchen.

The price of the studio includes all the costs related to gas, water, electricity and community fees. TV, air conditioner, heater, washing machine, fridge and microwave or oven are also provided. All the studios have got Internet access by WIFI. They do not have phone lines.

Studios are for only one person. In case a student applies for two people in the same studio, (another student or visitor) the price would be increased in 25 euros per day (minimum 2 nights).