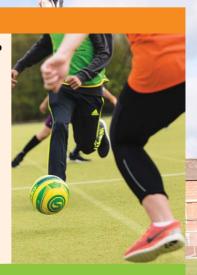

#### **FOOTBALL**

Students are divided into levels according to their ability and coached in technique and tactics. Each session ends with a tournament where students practise what they have learned.