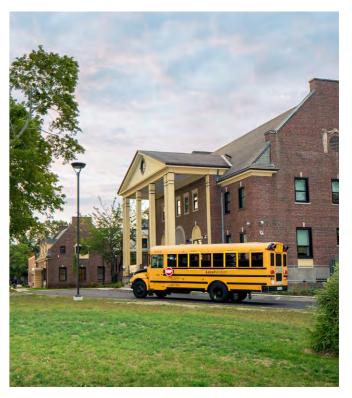

The main building offers outstanding spaces to develop and nurture creative independent thinking. The campus covers more than 20 acres and features: 43 classrooms including 6 language labs, 6 wet and 3 dry science

labs. 7 music rooms. 3 art studios, an experimental theatre space known as the 'Black-Box', a large study area and student lounge, a business lab and a fashion lab. All boarding accommodation is on the campus grounds. There are 5 residences which have 449 rooms. Each residence has a social area for you to get together with new friends and relax.